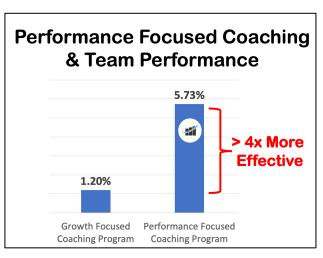

## 2. Why Use Performance Focused Leadership Coaching?

Leadership Coaching programs usually fall into two camps -Growth Focused Coaching Programs (focused on supporting a Leaders Personal Growth), OR Performance Focused Coaching Programs (focused on supporting leaders improve their Teams Performance). The quality of leadership exhibited by Team Leaders has a the direct link to team morale and collective efficacy. When compared to traditional Growth Focused coaching programs, Performance Focused Leadership Coaching Programs have a 4x greater impact on team performance. Because of this Performance Focused Leadership Coaching programs are ideally suited for Leaders at all levels (from front line team leaders to the C-suite) looking to make a positive measurable impact on organisational performance.